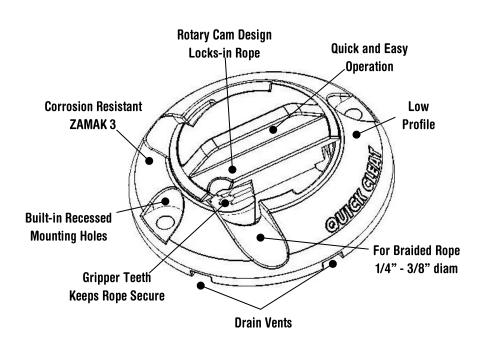

## **Design Features**

## Ideal applications include:

- Bow Anchoring
- Drift Socks, Drift Anchors
- Mooring
- Boat Bumpers
- Canoe/Kayak Anchor systems

Designed for 1/4" to 3/8" lines.

Rotary cam action allows adjustment of slack lines without removing the rope.

Just drop a good quality braided line in the rope slot and release. It's that easy!

- Quick Locking Action
- Low Profile
- Quick Release
- Easy to Use
- Easy to Install

The 3-inch diameter QUICK CLEAT is available with a chrome or matte black finish.