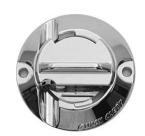

# MODEL 320 MODEL 325

# PRODUCT INFORMATION

QUICK CLEAT is the fast, easy way to secure anchor lines, boat fenders, mooring lines and more! The QUICK CLEAT unique design and rugged construction allows anyone to quickly secure a braided line in seconds -- without knots!

Just drop a good quality braided line in the rope slot and release. It's that easy!

- Quick Locking Action
- Low Profile
- Quick Release
- Easy to Use
- Easy to Install

The 3-inch diameter QUICK CLEAT is available with a chrome or matte black finish.



Model 325 Matte Black



Model 320 Chrome



## Ideal applications include:

- Bow Anchoring
- Drift Socks, Drift Anchors
- Mooring
- Boat Bumpers
- Canoe/Kayak Anchor systems

Designed for 1/4" to 3/8" lines.

Rotary cam action allows adjustment of slack lines without removing the rope.

## **Dimensions**

# 3.0" Souncer Custs 1.0"

## **Design Features**



# The Model 320 and Model 325 are for Freshwater Use Only.

(For Saltwater applications, use Model 331)

### **Warranty Information**

All products manufactured by QUICK CLEAT LLC, are warrantied against defects in material and workmanship for 1 year on all products purchased after Mar 1, 2013, activated upon purchase. Proof of purchase is required. This warranty applies only to the original owner. This warranty is void if the product is used commercially (