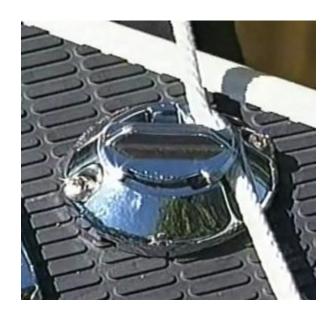

# PRODUCT INFORMATION

QUICK CLEAT is the fast, easy way to secure anchor lines, boat fenders, mooring lines and more! The QUICK CLEAT unique design and rugged construction allows anyone to quickly secure a braided line in seconds -- without knots!

Just drop a good quality braided line in the rope slot and release. It's that easy!

- Quick Locking Action
- Low Profile
- Quick Release
- Easy to Use
- Easy to Install

The 3-inch diameter QUICK CLEAT is available with a chrome or matte black finish.

## Ideal applications include:

- Bow Anchoring
- Drift Socks, Drift Anchors
- Mooring
- Boat Bumpers
- Canoe/Kayak Anchor systems

Designed for 1/4" to 3/8" lines.

Rotary cam action allows adjustment of slack lines without removing the rope.