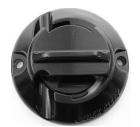

# MODEL 320 MODEL 325

# PRODUCT INFORMATION

QUICK CLEAT is the fast, easy way to secure anchor lines, boat fenders, mooring lines and more! The QUICK CLEAT unique design and rugged construction allows anyone to quickly secure a braided line in seconds -- without knots!

Just drop a good quality braided line in the rope slot and release. It's that easy!

- Quick Locking Action
- Low Profile
- Quick Release
- Easy to Use
- Easy to Install

The 3-inch diameter QUICK CLEAT is available with a chrome or matte black finish.



Model 325 Matte Black



Model 320 Chrome



## Ideal applications include:

- Bow Anchoring
- Drift Socks, Drift Anchors
- Mooring
- Boat Bumpers
- Canoe/Kayak Anchor systems

Designed for 1/4" to 3/8" lines.

Rotary cam action allows adjustment of slack lines without removing the rope.

## **Dimensions**

# 3.0" Souncer Custs 1.0"

## **Design Features**



# The Model 320 and Model 325 are for Freshwater Use Only.

(For Saltwater applications, use Model 331)

### **Warranty Information**

All products manufactured by QUICK CLEAT LLC, are warrantied against defects in material and workmanship for 1 year on all products purchased after Mar 1, 2013, activated upon purchase. Proof of purchase is required. This warranty applies only to the original owner. This warranty is void if the produ