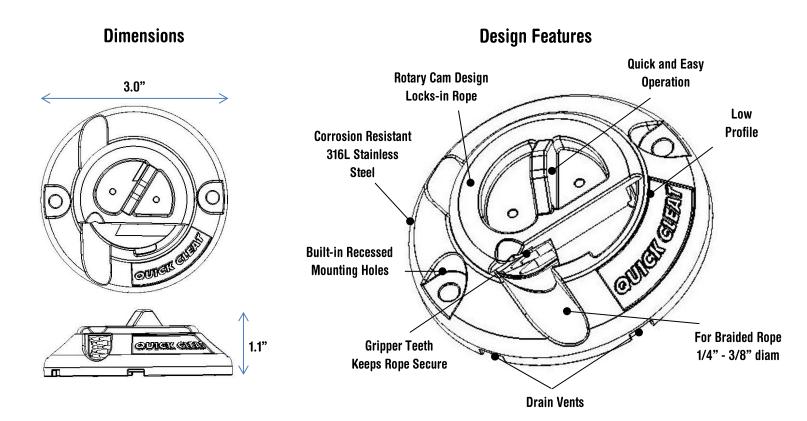

Just drop a good quality braided line in the rope slot and release. It's that easy!

- Quick Locking Action
- Low Profile
- Quick Release
- Easy to Use
- Easy to Install

The Model 331 is constructed with 316L stainless steel, making it ideal for Saltwater environments.

Model 331 316L Stainless Steel

Ideal applications include:

- Bow Anchoring
- Drift Socks, Drift Anchors
- Mooring
- Boat Bumpers
- Sea Kayak Anchor systems

Designed for 1/4" to 3/8" lines.

Rotary cam action allows adjustment of slack lines without removing the rope.