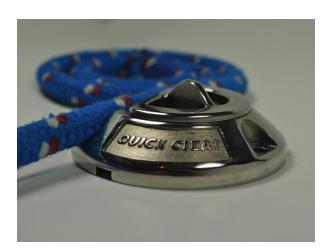

## **PRODUCT INFORMATION**

QUICK CLEAT is the fast, easy way to secure anchor lines, boat fenders, mooring lines and more! The QUICK CLEAT unique design and rugged construction allows anyone to quickly secure a braided line in seconds -- without knots!

Just drop a good quality braided line in the rope slot and release. It's that easy!

- Quick Locking Action
- Low Profile
- Quick Release
- Easy to Use
- Easy to Install

The Model 331 is constructed with 316L stainless steel, making it ideal for Saltwater environments.

Model 331 316L Stainless Steel

Ideal applications include:

- Bow Anchoring
- Drift Socks, Drift Anchors
- Mooring
- Boat Bumpers
- Sea Kayak Anchor systems

Designed for 1/4" to 3/8" lines.

Rotary cam action allows adjustment of slack lines without removing the rope.