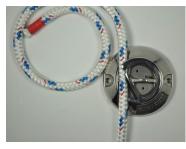

## **PRODUCT INFORMATION**

QUICK CLEAT is the fast, easy way to secure anchor lines, boat fenders, mooring lines and more! The QUICK CLEAT unique design and rugged construction allows anyone to quickly secure a braided line in seconds -- without knots!

Just drop a good quality braided line in the rope slot and release. It's that easy!

- Quick Locking Action
- Low Profile
- Quick Release
- Easy to Use
- Easy to Install

The Model 331 is constructed with 316L stainless steel, making it ideal for Saltwater environments.

Model 331 316L Stainless Steel

Ideal applications include:

- Bow Anchoring
- Drift Socks, Drift Anchors
- Mooring
- Boat Bumpers
- Sea Kayak Anchor systems

Designed for 1/4" to 3/8" lines.

Rotary cam action allows adjustment of slack lines without removing the rope.