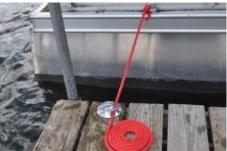

## PRODUCT INFORMATION

QUICK CLEAT is the fast, easy way to secure dock lines, anchors, mooring lines and more! The QUICK CLEAT unique design and rugged construction allows anyone to quickly secure a braided line in seconds -- without knots!

Just drop a good quality braided line in the rope slot and release. It's that easy!

- Quick Locking Action
- Low Profile
- Quick Release
- Easy to Use
- Easy to Install

The Model 420 and 425 QUICK CLEAT are available with a chrome or black finish.

Model 425 Black

Model 420 Chrome

Ideal applications include:

- Residential Docks
- Marina Mooring Slips
- Gas Docks
- Pontoon Boats
- Swim Platforms

Designed for 1/4" to 1/2" lines.

Rotary cam action allows adjustment of slack lines without removing the rope.