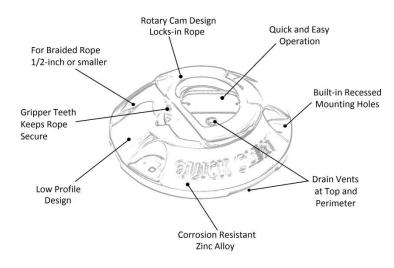

ged construction allows anyone to quickly secure a braided line in seconds -- without knots!

Just drop a good quality braided line in the rope slot and release. It's that easy!

- Quick Locking Action
- Low Profile
- Quick Release
- Easy to Use
- Easy to Install

The Model 420 and 425 QUICK CLEAT are available with a chrome or black finish.



Model 425 Black



Model 420 Chrome



Ideal applications include:

- Residential Docks
- Marina Mooring Slips
- Gas Docks
- Pontoon Boats
- Swim Platforms

Designed for 1/4" to 1/2" lines.

Rotary cam action allows adjustment of slack lines without removing the rope.

# Great for Residential Docks, Marina gas docks, Pontoon Boats, Swim Platforms, Restaurant Docks, and anywhere safe and easy rope tie-ups are needed.







#### **Design Features**



#### Low Profile (only 1.1 inch height)



### The Model 420 and Model 425 are for Freshwater Use Only.

#### **Warranty Information**

All products manufactured by QUICK CLEAT LLC, are warrantied against defects in material and workmanship for 1 year on all products purchased after Mar 1, 2013, activated upon purchase. Proof of purchase is required. This warranty applies only to the original owner. This warranty is void if the product is used commercially (a for-profit business), structurally altered or subjected to stress beyond the physical limits of the materials used in body or components, or is damaged as a result of abnormal use. Normal wear and tear is not warrantied.

Except where prohibited by law, QUICK CLEAT LLC will not be liable for any indirect, special, incidental or cons