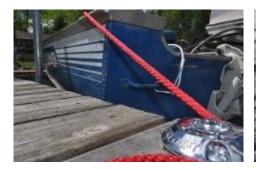

## PRODUCT INFORMATION

QUICK CLEAT is the fast, easy way to secure dock lines, anchors, mooring lines and more! The QUICK CLEAT unique design and rugged construction allows anyone to quickly secure a braided line in seconds -- without knots!

Just drop a good quality braided line in the rope slot and release. It's that easy!

- Quick Locking Action
- Low Profile
- Quick Release
- Easy to Use
- Easy to Install

The Model 420 and 425 QUICK CLEAT are available with a chrome or black finish.

Model 425 Black

Model 420 Chrome

Ideal applications include:

- Residential Docks
- Marina Mooring Slips
- Gas Docks
- Pontoon Boats
- Swim Platforms

Designed for 1/4" to 1/2" lines.

Rotary cam action allows adjustment of slack lines without removing the rope.