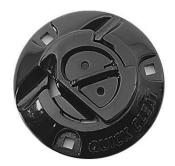

Model 425 Black

Model 420 Chrome

Ideal applications include:

- Residential Docks
- Marina Mooring Slips
- Gas Docks
- Pontoon Boats
- Swim Platforms

Designed for 1/4" to 1/2" lines.

Rotary cam action allows adjustment of slack lines without removing the rope.