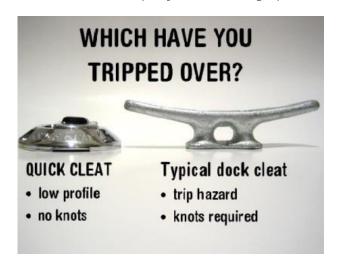

## PRODUCT INFORMATION

QUICK CLEAT is the fast, easy way to secure dock lines, anchors, mooring lines and more! The QUICK CLEAT unique design and rugged construction allows anyone to quickly secure a braided line in seconds -- without knots!

Just drop a good quality braided line in the rope slot and release. It's that easy!

- Quick Locking Action
- Low Profile
- Quick Release
- Easy to Use
- Easy to Install

The Model 420 and 425 QUICK CLEAT are available with a chrome or black finish.

#### Low Profile (only 1.1 inch height)