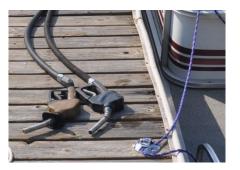

Just drop a good quality braided line in the rope slot and release. It's that easy!

- Quick Locking Action
- Low Profile
- Quick Release
- Easy to Use
- Easy to Install

The Model 420 and 425 QUICK CLEAT are available with a chrome or black finish.

Model 425 Black

Model 420 Chrome

Ideal applications include:

- Residential Docks
- Marina Mooring Slips
- Gas Docks
- Pontoon Boats
- Swim Platforms

Designed for 1/4" to 1/2" lines.

Rotary cam action allows adjustment of slack lines without removing the rope.