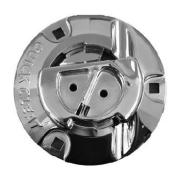

Model 425 Black

Model 420 Chrome

Ideal applications include:

- Residential Docks
- Marina Mooring Slips
- Gas Docks
- Pontoon Boats
- Swim Platforms

Designed for 1/4" to 1/2" lines.

Rotary cam action allows adjustment of slack lines without removing the rope.