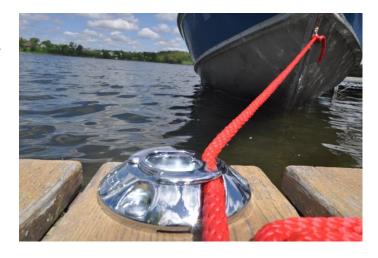

## PRODUCT INFORMATION

QUICK CLEAT is the fast, easy way to secure dock lines, anchors, mooring lines and more! The QUICK CLEAT unique design and rugged construction allows anyone to quickly secure a braided line in seconds -- without knots!

Just drop a good quality braided line in the rope slot and release. It's that easy!

- Quick Locking Action
- Low Profile
- Quick Release
- Easy to Use
- Easy to Install

The Model 420 and 425 QUICK CLEAT are available with a chrome or black finish.