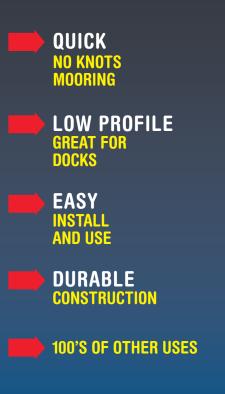

## EASY-TO-USE MOORING DEVICE

www.QUICK-CLEAT.com

The fast, easy way to secure...

Anchor Lines · Mooring Lines **Boat Fenders · More!** 

**Ideal for Bow Anchor Lines!** 

Tangle-free, Low-Profile. Great for **Docks and Pontoon Boats!** 

www.QUICK-CLEAT.com

**QUICK CLEAT** is the fast, easy way to secure anchor lines, boat fenders, mooring lines and more! Quick Cleat's unique design and rugged construction allows anyone to quickly secure a braided line in seconds — without knots. Just drop a good quality braided line into the rope slot and release.