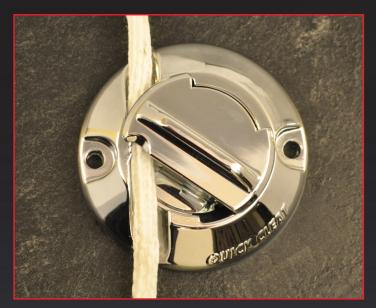

www.QUICK-CLEAT.com

**QUICK CLEAT** is the fast, easy way to secure anchor lines, boat fenders, mooring lines and more! Quick Cleat's unique design and rugged construction allows anyone to quickly secure a braided line in seconds — without knots. Just drop a good quality braided line into the rope slot and release.

## lt's that easy.